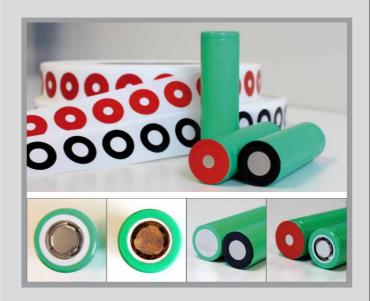

#### **Cell Pole Protection Labels**

Our Cell Pole Protection Labels are a reliable protection for battery poles, providing electrical and mechanical insulation as well as moisture protection. Thanks to their versatile properties, the Cell Pole Protection Labels are extremely durable, oil and ageing resistant and water repellent, ensuring long-term and reliable performance. They also offer electrical insulation and withstand a wide range of acids and alkalis.

They protect the battery terminals not only electrically, but also mechanically by preventing damage to the upper and lower shrink sleeves. The sustainability of the battery cell is positively influenced by a longer service life, which leads to a reduction in self-discharge.