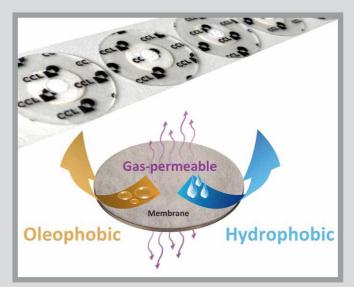

#### Pressure Compensation Membrane Label

These membranes are specially designed to repel water, oil, dust, and dirt while creating a breathable environment. Through continuous and secure airflow, our pressure compensation membrane labels provide a balanced pressure that compensates for temperature extremes and environmental influences. They provide an effective solution to the challenges faced by products in the mobility industry.

Our product is free of Perfluorooctanoic Acid (PFOA) and complies with REACh and RoHS directives, ensuring its environmental compatibility and safety. It is hydrophobic and oleophobic on both sides. Through our custom solutions, pressure compensating membranes can be seamlessly integrated into different types of labels to ensure optimal performance.