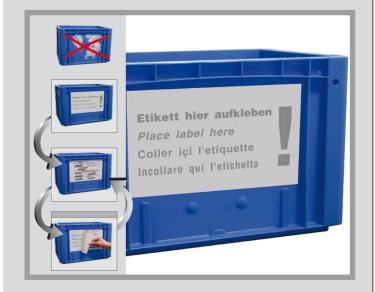

#### **Place Label**

Our Place Labels offer an efficient solution for labeling and re-labeling container systems in your logistics process. The special surface coating allows for easy removal of labels without leaving any residue. The Place label can be re-applicable as often as needed.

Our product withstands washing processes and provides standardized labeling, as the application location can be individually determined. Secure adhesion to low-energy plastics and the ability to quickly remove the label make it a versatile solution for your needs. Custom sizes and layouts are also available to meet your specific requirements. With our Place Labels, you not only save on cleaning costs but also create an efficient and well-organized working environment in your company.