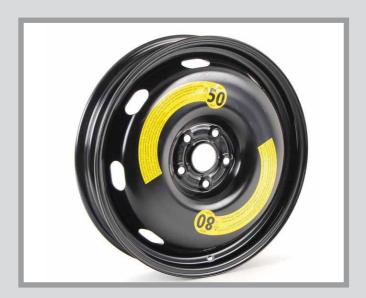

#### **Emergency Wheel Label**

Our emergency wheel labels are designed to adhere to the surface while being flexible enough to adapt to different surfaces. This means they can be applied easily and securely.

Additionally, our emergency wheel labels resist dirt, water, oil, dust and other environmental influences. This ensures that important information remains clearly legible even under adverse conditions and that the functionality of the emergency wheel is not compromised.