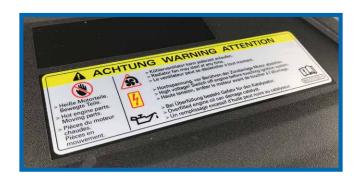

#### Warning and Information Labels

Warning and information labels are extremely durable and resistant. As a result, they are suitable for use in a wide range of environments and conditions.