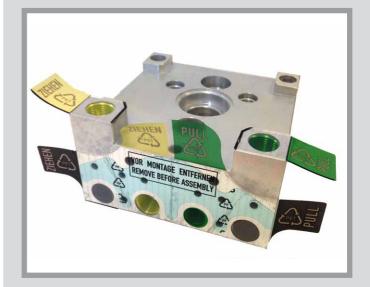

#### Protected through the manufacturing processs

Our label serves as a reliable protective shield for components during the various stages of their production process. It acts as a barrier against unwanted impurities that may occur during the manufacturing process, ensuring the integrity and quality of the components. Applying this label ensures that components remain free from contamination, which in turn assures the efficiency and longevity of their functionality.

What makes our label particularly effective is its ability to be removed residue-free at the end of the manufacturing process. This ease of removal saves time and resources and helps to improve the overall efficiency of the manufacturing process.