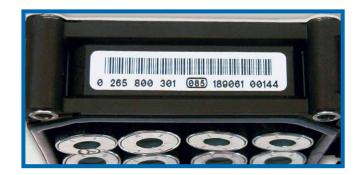

#### **Barcode Labels**

The printed labels can be reprinted with serial numbering and a barcode. Alternatively, the labels are available with serial numbers, for which a wide range of high-quality materials are available.