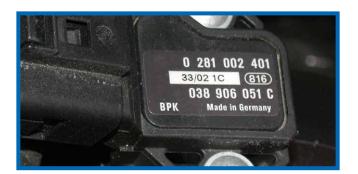

#### Nameplates

The adhesive label is resistant to solvents, oil, water, extreme temperatures and abrasion. Special adhesives provide excellent adhesion to rough, textured or low energy surfaces.

#### **Laminate Labels**

The information label is covered with a transparent protective film for permanent protection against acids, mechanical abrasion, or other aggressive media.