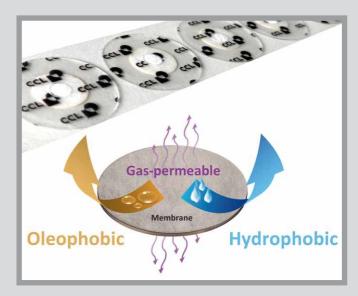

#### Pressure Compensation Membrane Label

These membranes are specially designed to repel water, oil, dust, and dirt while creating a breathable environment. Through continuous and secure airflow, our pressure compensation membrane labels provide a balanced pressure that compensates for temperature extremes and environmental influences. They provide an effective solution to the challenges faced by products in the mobility industry.

Our product is free of Perfluorooctanoic Acid (PFOA) and complies with REACh and RoHS directives, ensuring its environmental compatibility and safety. It is hydrophobic and oleophobic on both sides. Through our custom solutions, pressure compensating membranes can be seamlessly integrated into different types of labels to ensure optimal performance.