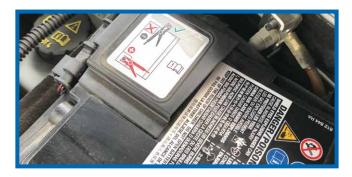

#### Warning and Information Labels

Warning and information labels are extremely durable and resistant. As a result, they are suitable for use in a wide range of environments and conditions.