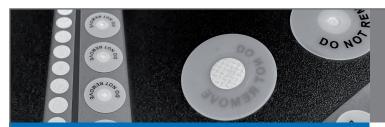

## Efficient Flow

- pressure equalization, continuous and secure airflow (Min > 400 ml/min/cm²@7Kpa)
- · can be integrated into any customer component individually
- manually, semi-automatically or fully automatically applicable
- · easy product integration
- · requires minimal space
- high automated, precise and clean manufacturing
  single pieces, sheets, on roll
- · ISO 9001 and IATF 16949 certified
- internal laboratory to measure all critical requirements
  including airflow & water entry point
- excellent access to different raw materials to matchalmost all requirements

#### Product

- free of perfluorooctanoic acid (PFOA)
  REACh and RoHS compliant
- repels water, oil, dust, and dirt
- breathable
- both sides are hydrophobic and oleophobic
- customized solution possible (integrateble into type label)