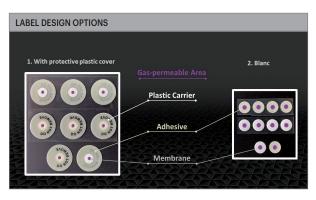

## Efficient Flow

- pressure equalization, continuous and secure airflow (Min > 400 ml/min/cm²@7Kpa)
- · can be integrated into any customer component individually
- manually, semi-automatically or fully automatically applicable
- · easy product integration
- · requires minimal space
- high automated, precise and clean manufacturing
  single pieces, sheets, on roll
- · ISO 9001 and IATF 16949 certified
- internal laboratory to measure all critical requirements
  including airflow & water entry point
- excellent access to different raw materials to matchalmost all requirements

#### Product

- free of perfluorooctanoic acid (PFOA)
  REACh and RoHS compliant
- repels water, oil, dust, and dirt
- breathable
- both sides are hydrophobic and oleophobic
- customized solution possible (integrateble into type label)