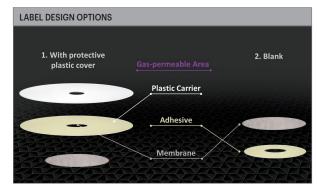

## Efficient Flow

- pressure equalization, continuous and secure airflow (Min > 400 ml/min/cm²@7Kpa)
- · can be integrated into any customer component individually
- manually, semi-automatically or fully automatically applicable
- · easy product integration
- · requires minimal space
- high automated, precise and clean manufacturing
  single pieces, sheets, on roll
- · ISO 9001 and IATF 16949 certified
- internal laboratory to measure all critical requirements
  including airflow & water entry point
- excellent access to different raw materials to matchalmost all requirements

#### Product

- free of perfluorooctanoic acid (PFOA)
  REACh and RoHS compliant
- repels water, oil, dust, and dirt
- breathable
- both sides are hydrophobic and oleophobic
- customized solution possible (integrateble into type label)