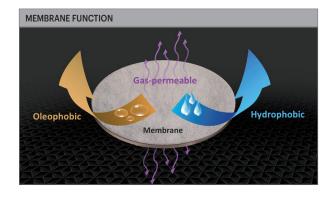

# Benefit from the advantages

## Efficient Flow

- pressure equalization, continuous and secure airflow (Min > 400 ml/min/cm²@7Kpa)
- · can be integrated into any customer component individually
- manually, semi-automatically or fully automatically applicable
- · easy product integration
- · requires minimal space
- high automated, precise and clean manufacturing
  single pieces, sheets, on roll
- · ISO 9001 and IATF 16949 certified
- internal laboratory to measure all critical requirements
  including airflow & water entry point
- excellent access to different raw materials to matchalmost all requirements

#### Product

- free of perfluorooctanoic acid (PFOA)
  REACh and RoHS compliant
- repels water, oil, dust, and dirt
- breathable
- both sides are hydrophobic and oleophobic
- customized solution possible (integrateble into type label)