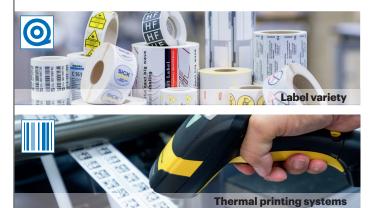

## Identification

### and move safely

- Nameplates
- Security labels
- Functional die-cut parts
- Labeling systems
- Thermal printing systems
- Barcode reading systems

**Our standard formats:** 

Format

50 mm x 45 m

50/60 Ø mm