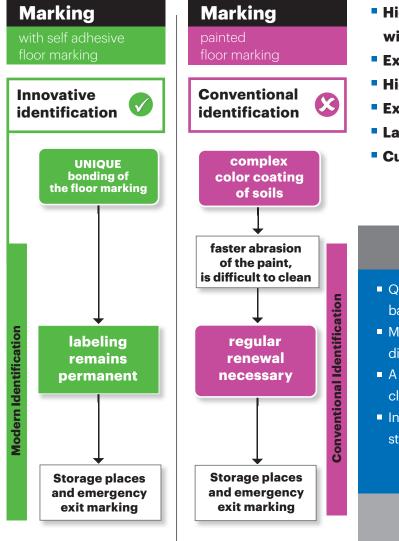

# Benefit from the advantages

- Clear storage place marking / escape route marking / safety marking
- High mechanical resistance withstand forklift traffic
- Extreme abrasion and scratch-resistanty
- High color coating ensures long durability
- Excellent adhesion on rough surfaces
- Labeling fulfills legal guidelines
- Custom sizes & shapes are possible

#### Product

- Quick application of the floor marking is guaranteed based on its self-adhesive design
- Multiple adhesive selections are available for different substrates
- A special coating of the labeling allows an easy cleaning, as well as a high mechanical resistance
- Individualized imprint clearly describes the storage location / path