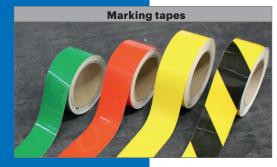

#### The World of Labeling -A Perfect System

Color

red/green/yellow/blue/black

red/green/yellow/blue/black

red/green/yellow/blue/black

red/green/yellow/blue/black red/green/yellow/blue/black

Version

Rolls

Points

**T**-pieces

Angles

Cross

Keep distance

please contact us.