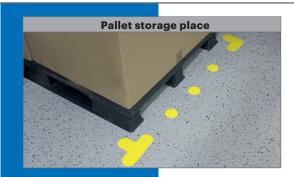

com eMail:

Labels for floor marking

0

www.ccl-design-stuttgart.com



#### Efficient Flow



# Benefit from the advantages

- Clear storage place marking / escape route marking / safety marking
- High mechanical resistance withstand forklift traffic
- Extreme abrasion and scratch-resistanty
- High color coating ensures long durability
- Excellent adhesion on rough surfaces
- Labeling fulfills legal guidelines
- Custom sizes & shapes are possible

#### Product

- Quick application of the floor marking is guaranteed based on its self-adhesive design
- Multiple adhesive selections are available for different substrates
- A special coating of the labeling allows an easy cleaning, as well as a high mechanical resistance
- Individualized imprint clearly describes the storage location / path









To define paths permanent and clearly