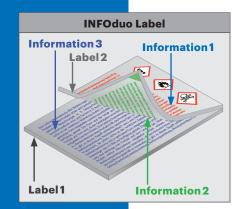

### Marking

with multi-layer label

Innovative identification

Identifying in multilingual versions

Application of a multi-layer label

A grip tab enables the opening of the upper label

Easy resealing

Legally compliant labeling

Professional labeling with a variety of information