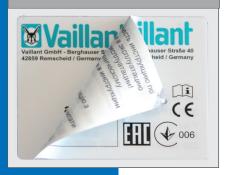

### Marking

with multi-layer label

Innovative identification

Identifying in multilingual versions

Application of a multi-layer label

A grip tab enables the opening of the upper label

Easy resealing

Legally compliant labeling

Professional labeling with a variety of information