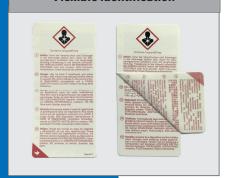

# Efficient Flow

- One label consisting of two layers
  - The top label the jewelry side;
    the inner label contains legally required
    texts and product information
  - Easy to open and resealable
  - The multi-layer label is permanently connected to your product
  - Multi-colored printable version

# Product

- A lot of information with low space requirements
- Fulfills the legal labeling guidelines
- Foldable and resealable
- Special materials offer possibilities to stick the label even on very small areas
- Complete service; individually imprinted with series data or production data is possible
- Automatic application of multi-layer labels on your product is provided by our application systems

A lot of information on limited space.