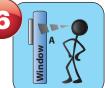

## Side A As Announcements

**Multipurpose tray** 

Print

Laser printer/copier 140 g/m<sup>2</sup> [40 lb] envelope / manual

**Multipurpose tray** Print Side B

Result printed **WINboard** 

behind glass