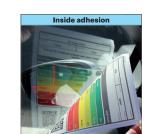

#### Advantages

- Stick inside read outside
- Protected against weathering
- Printable on both sides
- Removal without residue
- For laser printers and copiers

Result printed WINboard

Apply

**Design A4 or Letter** 