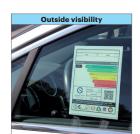

#### Advantages

- Stick inside read outside
- Protected against weathering
- Printable on both sides
- Removal without residue
- For laser printers and copiers

Result printed WINboard

Apply

**Design A4 or Letter** 