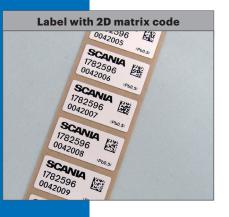

#### **Innovative** identification

Individual label printing using thermal transfer printers

All symbols plus barcode/2D matrix code

> Label with unique identification

**Fast** application of numbered label

Unique product with identification

Unique identification enables automatic traceability

#### Cost and time savings through a central label production

- Free choice of label dimensions
- Inclusion of barcodes/2D matrix codes
- more data in a smaller space
- Enables fast and accurate data collection also over larger distances
- Secure traceability
- On request you will receive quality tested labels including a test report