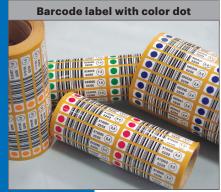

#### Cost and time savings through a central label production

- Free choice of label dimensions
- Inclusion of barcodes/2D matrix codes
- more data in a smaller space
- Enables fast and accurate data collection also over larger distances
- Secure traceability
- On request you will receive quality tested labels including a test report

## Product

- Multitude of product variables are available; selection of a suitable adhesive will be based on your requirements
- High grade adhesive materials offer excellent weathering and chemical resistancies
- Suitable also for structured plastic substrates
- Imprinting with all common print systems
- Selected barcode scanners / data recording devices achieve excellent reading accuracy
- Optional