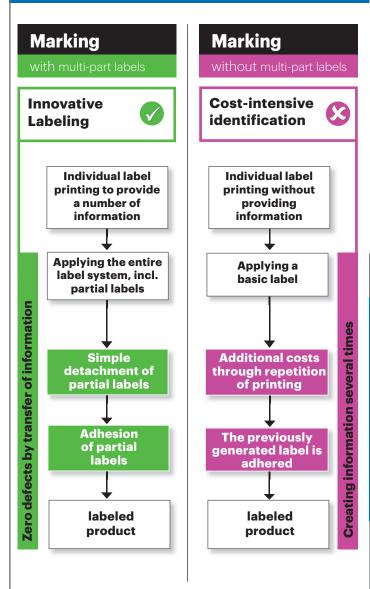

### Efficient Flow

# Benefit from the advantages

- Cost and time savings through one time, central label manufacturing
- Providing of unified product information for the following production processes
- Flexible design, incl. individual number of partial labels
- Label sizes according to customer specifications
- Easy detachment of partial labels

#### Product

- Easy adhering of the entire label system, incl. partial labels
- Special coating enables an easy and residue-free removal of all partial labels
- Variety of product options are available; the choice of suitable adhesive systems is made according to customer requirements
- Imprintable with current TT- printing systems
- High quality self-adhesive materials offer excellent weather and chemical resistance
- Color prints visualize quick information assignment