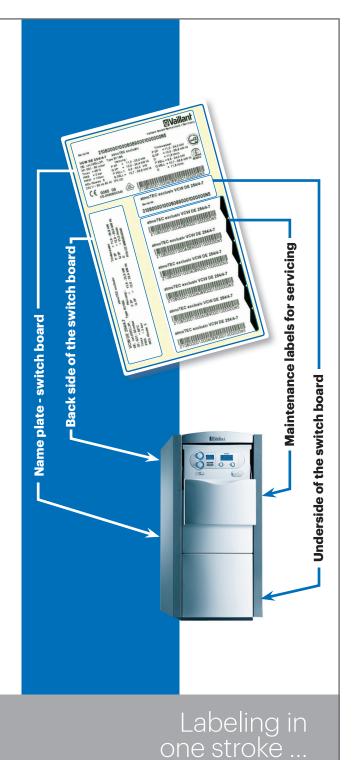

# Benefit from the advantages

- Cost and time savings through one time, central label manufacturing
- Providing of unified product information for the following production processes
- Flexible design, incl. individual number of partial labels
- Label sizes according to customer specifications
- Easy detachment of partial labels

#### Product

- Easy adhering of the entire label system, incl. partial labels
- Special coating enables an easy and residue-free removal of all partial labels
- Variety of product options are available; the choice of suitable adhesive systems is made according to customer requirements
- Imprintable with current TT- printing systems
- High quality self-adhesive materials offer excellent weather and chemical resistance
- Color prints visualize quick information assignment