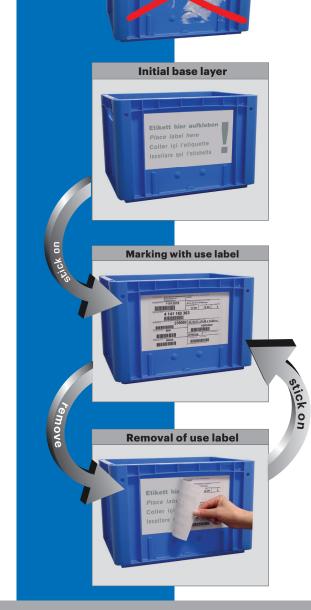

#### CCL Design Stuttgart GmbH

Carl-Benz-Strasse 4 71154 Nufringen Phone: +49 7032 9561 - 0 Fax: +49 7032 9561 - 271 eMail: STUinfo@cclind.com Place label

www.ccl-design-stuttgart.com

Marking

Conventional

identification

**Application of** 

chosen

self-adhesive

label material

Removal

- Cleaning -

**Removal of** 

adhesive

residue

**Ready for** 

next use

X

effort

eaning

Marking

Innovative

**Cycle without interruptions** 

identification

SINGLE

preparation with

place label

Application of chosen

self-adhesive

label material

Removal

**Ready for** 

next use