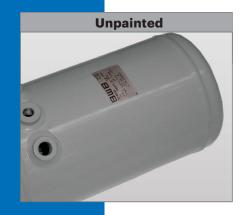

**PAINT COVER** 

### Product

- The label is embedded in the paint, thereby it is permanently connected to the component
- Multilayer film bond with an integrated gripping tab
- A stable gripping tab facilitates the safe removal of the paint cover label
- Highest weather and chemical resistance
- Extremely scratch resistant through residual protective laminate, the information is re-readable again
- Withstands critical temperature ranges