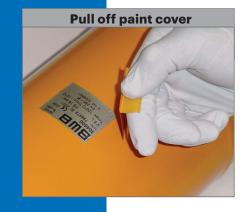

**PAINT COVER** 

### Product

- The label is embedded in the paint, thereby it is permanently connected to the component
- Multilayer film bond with an integrated gripping tab
- A stable gripping tab facilitates the safe removal of the paint cover label
- Highest weather and chemical resistance
- Extremely scratch resistant through residual protective laminate, the information is re-readable again
- Withstands critical temperature ranges

# Perfect paint cover application