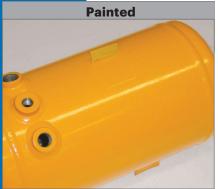

**PAINT COVER** 

### Product

- The label is embedded in the paint, thereby it is permanently connected to the component
- Multilayer film bond with an integrated gripping tab
- A stable gripping tab facilitates the safe removal of the paint cover label
- Highest weather and chemical resistance
- Extremely scratch resistant through residual protective laminate, the information is re-readable again
- Withstands critical temperature ranges